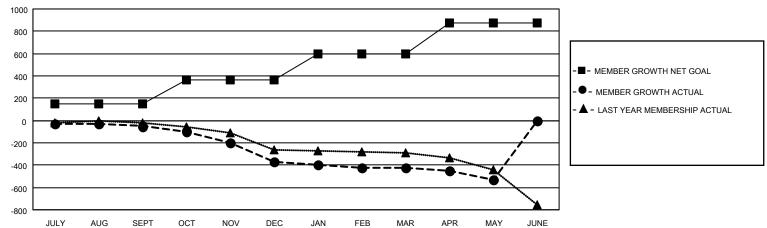

## GOALS AND ACTUAL MEMBERS CUMULATIVE

| DROPPED CLUBS: 20          |       | 202 CLUBS OF 614 ADDED 1 OR MORE | GENDER DISTRIBUTION        |                |       |
|----------------------------|-------|----------------------------------|----------------------------|----------------|-------|
|                            |       | NEW MEMBERS                      | MALE                       | 7,459 (70.99%) |       |
| DROPPED MEMBERS            |       |                                  | FEMALE                     | 3,048 (29.01%) |       |
| DECEASED                   | 159   | CLICK HERE FOR CUMULATIVE        | TOTAL FAMILY UNIT MEMBERS  |                | 1,455 |
| CLUB CANCELLED 8 OTHER 917 |       | MEMBERSHIP DATA                  | FAMILY MEMBERS PAYING HALF |                | 739   |
| TOTAL                      | 1,084 |                                  | DOES                       |                |       |