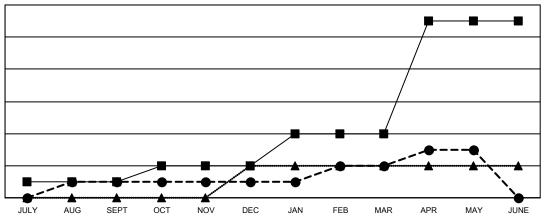

### GOALS AND ACTUAL NEW CLUBS CUMULATIVE

- CURRENT YEAR GOALS FOR NEW CLUBS

- CURRENT YEAR ACTUAL NEW CLUBS

- LAST YEAR ACTUAL NEW CLUBS